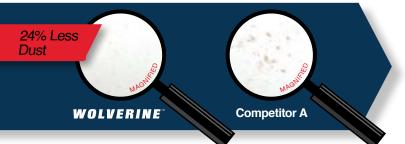

## CLEANER CUTS AND LESS DUST. UP TO 24% LESS DUST

Wolverine blades cut better and last longer than any other male slot knife on the planet. The result is cleaner cuts, less dust and a safer work environment. In fact, a recent test\* showed Wolverine produced 24% less dust than the competition.