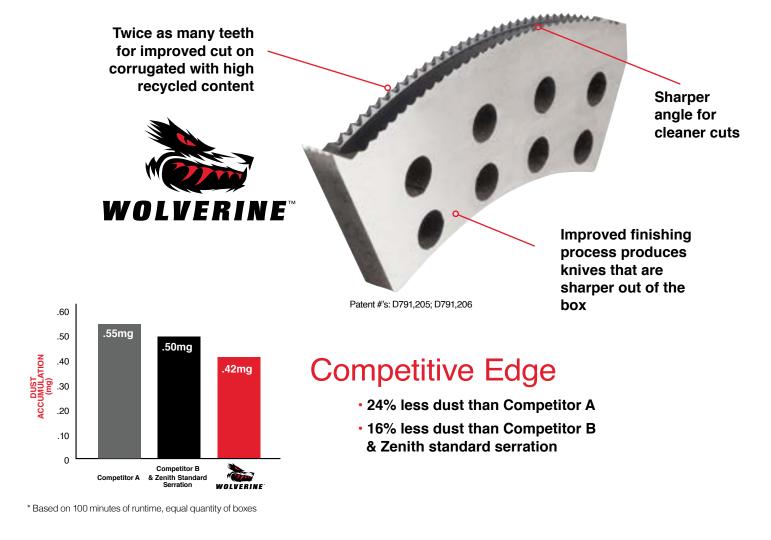

## CLEANER CUTS AND LESS DUST. UP TO 24% LESS DUST

Wolverine blades cut better and last longer than any other male slot knife on the planet. The result is cleaner cuts, less dust and a safer work environment. In fact, a recent test\* showed Wolverine produced 24% less dust than the competition.

THE BLADES THAT DON'T MESS AROUND!

### Clean Cuts

**Competitor A** 

**Competitor B** 

Wolverine