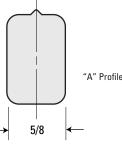

GF

· Concentricity is maintained by grinding the profile on each ring after heat treating.

• Profiles shown are standard. Special profiles quoted on request.

DF