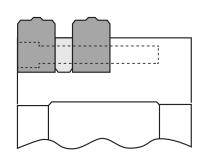

• Rings are mounted on steel collars for longest life and superior strength. Standard width is 2" for close set-ups. These also can be supplied in 1-3/4" and 1-1/2" widths.

CF

3/32

Drawing shows how scoring ring is adapted to collar for quick accurate set-up