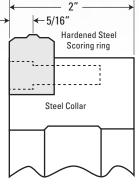

• Rings are mounted on steel collars for longest life and superior strength. Standard width is 2" for close set-ups. These also can be supplied in 1-3/4" and 1-1/2" widths.

CF

3/32

Drawing shows how scoring ring is adapted to collar for quick accurate set-up

GF

· Concentricity is maintained by grinding the profile on each ring after heat treating.

• Profiles shown are standard. Special profiles quoted on request.

DF