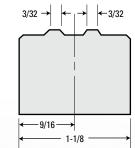

## 5/8 5/8 5/8 1-1/8 - 5/16→ -5/16→ - 5/16-9/16 → ← 27/64 → 3/64 + 3/32 -3/32 3/32 1/2 3/32 3/32 3/32 1/21/23/32 -3/32 3/64→ 3/32 3/32 ←5/16→ -5/16→ -5/16→ -9/16 5/85/85/8 1-1/8

**Multiple Scoring is Easy with** Zenith Scoring Heads