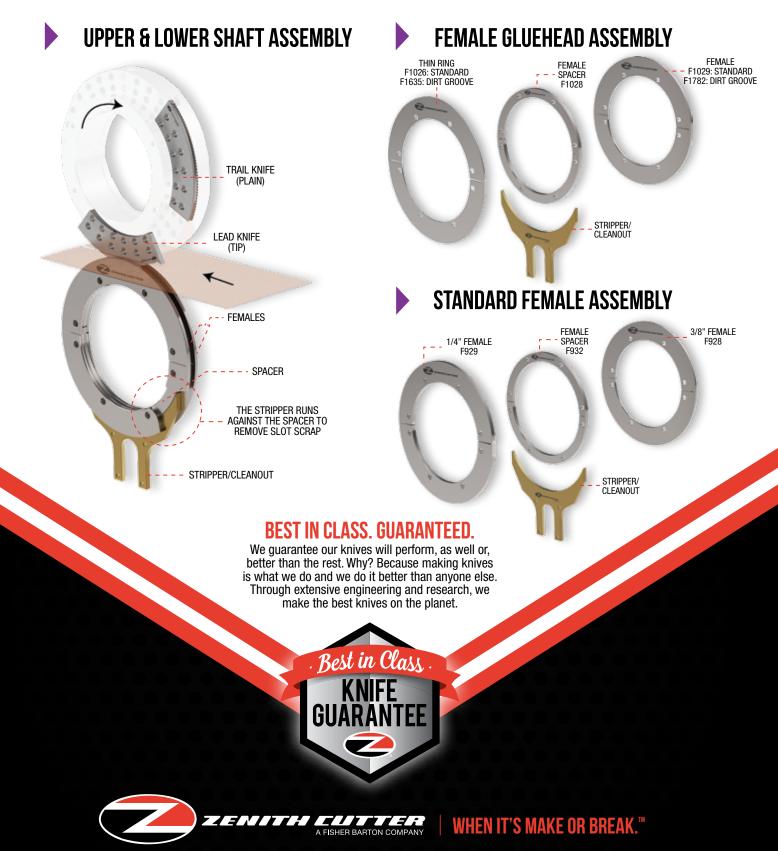

|                               |
| 2 INCH FOR URET<br>Part # | THANE ANVIL<br>P531      | P532                      | P533                       | P534-AC                       |
|                           |                          | P532<br>C Flute TAB KNIFE | P533<br>BC FLUTE TAB KNIFE | P534-AC<br>AC Flute TAB KNIFE |

ZU120365

DUROMETER 85A

#### **CREASER ANVILS**

**STITCH ANVILS** 

| ZU3428C            |   |
|--------------------|---|
| 2 WIDE X .313 THIC | K |

PART #

DESCRIPTION

| SCORE RINGS |                    |
|-------------|--------------------|
|             | O                  |
| PART #      | CR2757             |
| DESCRIPTION | "A" PROFILE        |
| DIMENSIONS  | 12.063 X 9.5 X .75 |

ZU177052

DUROMETER 65A

## 37 WARD<sup>®</sup> MODEL 11500



5200 Zenith Parkway Loves Park, IL 61111 815.282.5200 800.223.5202 (US) 800.228.5206 (Canada)

j zenithcutter.com



sales@zenithcutter.com