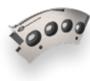

#### **GLUE HEAD MALE SLOT KNIVES**

| 7 INCH      | LEAD KNIFE                  |             |
|-------------|-----------------------------|-------------|
| PART #      | M971231-S M971231           |             |
| DESCRIPTION | STITCH TIP KNIFE WITH BEVEL |             |
| OEM#        | YSE5091A-01                 |             |
|             |                             |             |
| 4 INCH      | LEAD JOINER                 | KNIFE       |
| PART #      | M971233-S M971233           |             |
| DESCRIPTION | STITCH KNIFE                |             |
| OEM#        | YSE5091A-03                 |             |
|             |                             |             |
| 4 INCH      | LEAD JOINER                 | KNIFE       |
| PART #      | M971235-S M971235           |             |
| DESCRIPTION | STITCH KNIFE WITH BEVEL     |             |
| OEM#        |                             | YSE5091A-05 |