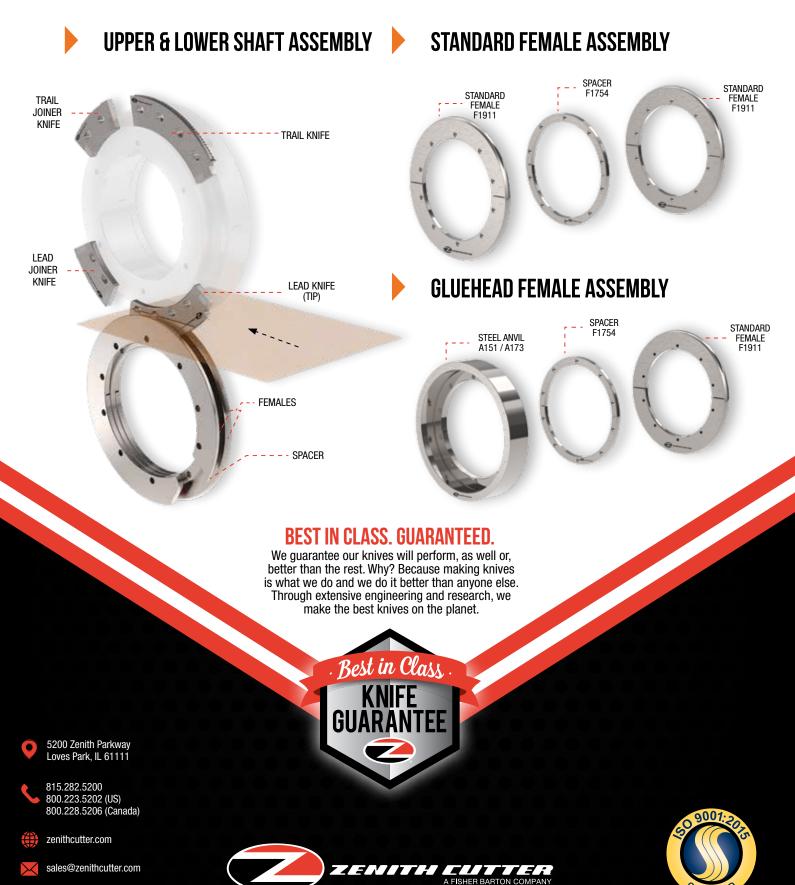

### TRAIL JOINER KNIFE

M971230-S M971230 MALE SLOT KNIFE

TRAIL KNIFE M971228-S

M971228

YSE5090C-02

YSE5090C-04

M971229

YSE5090C-03

#### FEMALE SLOT KNIVES

| PART #                    | F1911                                      | F1683                                                     | F1754                          |
|---------------------------|--------------------------------------------|-----------------------------------------------------------|--------------------------------|
| DESCRIPTION               | THRU HOLES FEMALE                          | TAPPED HOLES STITCH<br>HEAD ONLY                          | SPACER                         |
| DIMENSIONS                | 11.113 X 7.875 X .394                      | 11.113 X 7.875 X .394                                     | 9.134 X 7.875 X .378           |
| OEM#                      | 62-09336-A                                 | 62-09336-B                                                | 62-13093-I                     |
| DESCRIPTION<br>DIMENSIONS | THRU HOLES FEMALE<br>11.113 X 7.875 X .394 | TAPPED HOLES STITCH<br>HEAD ONLY<br>11.113 X 7.875 X .394 | SPACER<br>9.134 X 7.875 X .378 |