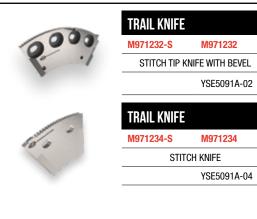

#### **TRIM KNIVES**

YSE1689-02

A FISHER BARTON COMPANY

OEM#

YSE1689-01

WHEN IT'S MAKE OR BREAK.™

62-09119-B