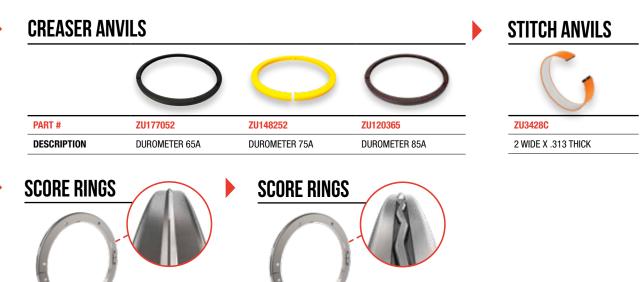

FE         | BC FLUTE TAB KNIFE         | AC FLUTE TAB KNIFE            |
| DIMENSIONS               | 1-5/8 X .813 X .060      | 1-5/8 X .875 X .060       | 1-5/8 X .97 X .060         | 1-5/8 X 1.05 X .060           |
|                          |                          |                           |                            |                               |
| 2 INCH FOR URE           | THANE ANVIL              |                           |                            |                               |
| 2 INCH FOR URE<br>Part # | THANE ANVIL<br>P531      | P532                      | P533                       | P534-AC                       |
|                          |                          | P532<br>C Flute TAB KNIFE | P533<br>BC Flute tab knife | P534-AC<br>AC Flute tab knife |



**CONTACT ZENITH SALES** 

WAVY "A" PROFILE

## 37 WARD<sup>®</sup> MODEL 11500



<u>SMITHERS</u>