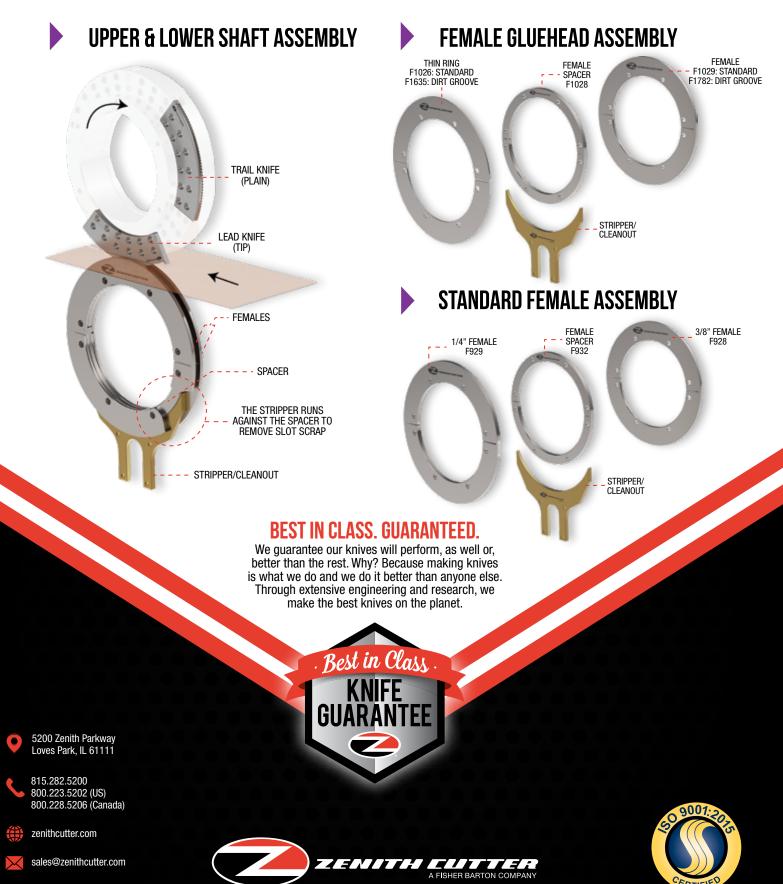

### **GLUEHEAD MALE SLOT KNIVES**

|                | 5 INCH                   |                      |                        |                      |                      |
|----------------|--------------------------|----------------------|------------------------|----------------------|----------------------|
| 1              | PART # M783              | 6-S M7846-S          |                        |                      |                      |
| 100            | description Serr<br>With | ATED MALE SERRATED   |                        |                      |                      |
|                | *NON-SE                  | RRATED KNIVES ARE A  | VAILABLE               |                      |                      |
| FEMALE SL      | OT KNIVES                |                      |                        |                      |                      |
| 9 1/8 INCH BOL | T CIRCLE — HEADS 2-4     |                      |                        |                      |                      |
|                | Q                        |                      | O                      |                      |                      |
| PART #         | F928                     | F929                 | F932                   |                      |                      |
| DIMENSIONS     | 11.768 X 8.25 X .37      | 5 11.765 X 8.25 X .2 | 9.875 X 8.251 X .37    | 7                    |                      |
| CATEGORY       | 3/8" FEMALE              | 1/4" FEMALE          | SPACER                 |                      |                      |
| 9 INCH BOLT CI | RCLE — GLUE HEAD ONI     | Y                    |                        |                      |                      |
|                | 0                        | 0                    | 0                      | 0                    | 0                    |
| PART #         | F1029                    | F1026                | F1028                  | F1635                | F1783                |
| DIMENSIONS     | 11.771 X 8.25 X .25      | 0 11.771 X 8.25 X .0 | 93 9.875 X 8.25 X .378 | 11.771 X 8.25 X .093 | 11.771 X 8.25 X .250 |
|                |                          |                      |                        | DIRT GROOVE THIN/    | DIRT GROOVE          |